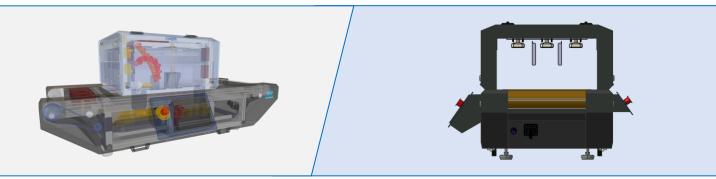

Wagner Infrared Shrink System

- Easy to operate thanks to user-friendly interface and touchscreen
- Reliable processes with PLC control
- Up to 20 job registries for distinct shrinking projects
- 0-140 cm/min belt speed setting
- Integrated end-product cooling system at the exit
- Precautionary system against jamming accidents

| Properties             | Values                                       | Description                              |
|------------------------|----------------------------------------------|------------------------------------------|
| Power Supply           | 220 VAC, 50Hz, 2500W                         |                                          |
| Heater                 | 6x 400W IR                                   | 2 pieces in each 3 sections              |
| Temperature            | Core of the IR Heaters: 0-480°C              | Application Area: ~ 0-180°C              |
| Product Movement Type  | Conveyor Belt                                | Heat-resistant belt                      |
| Belt Speed             | 0-140 cm/min                                 |                                          |
| Product Cooling System | 3x DC axial fan                              |                                          |
| Recipe Storage         | 20 pcs                                       | Distinct settings for different projects |
| Heater Settings        | Through power rate and height of the heaters |                                          |
| Dimensions (LxWxH)     | 150x90x70 cm                                 |                                          |
| Weight                 | 140 kg                                       |                                          |
| Display                | Touchscreen HMI                              |                                          |
| Control Type           | PLC                                          |                                          |