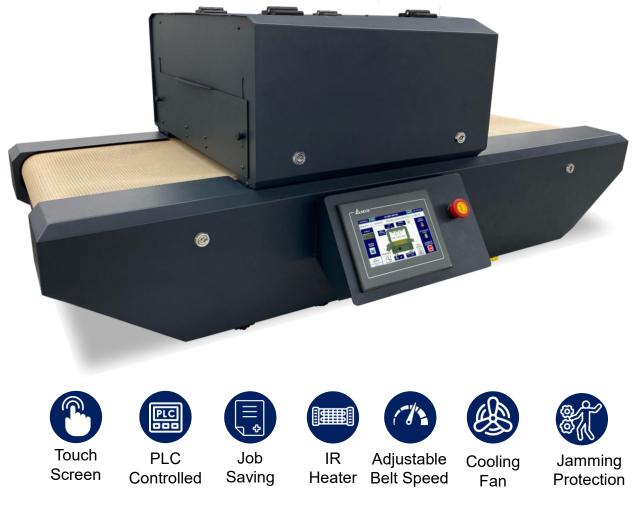

Wagner Infrared Shrink System

- Easy to operate thanks to user-friendly interface and touchscreen
- Reliable processes with PLC control
- Up to 20 job registries for distinct shrinking projects
- 0-140 cm/min belt speed setting
- Integrated end-product cooling system at the exit
- Precautionary system against jamming accidents

| Properties             | Values                                       | Description                              |
|------------------------|----------------------------------------------|------------------------------------------|
| Power Supply           | 220 VAC, 50Hz, 2500W                         |                                          |
| Heater                 | 6x 400W IR                                   | 2 pieces in each 3 sections              |
| Temperature            | Core of the IR Heaters: 0-480°C              | Application Area: ~ 0-180°C              |
| Product Movement Type  | Conveyor Belt                                | Heat-resistant belt                      |
| Belt Speed             | 0-140 cm/min                                 |                                          |
| Product Cooling System | 3x DC axial fan                              |                                          |
| Recipe Storage         | 20 pcs                                       | Distinct settings for different projects |
| Heater Settings        | Through power rate and height of the heaters |                                          |
| Dimensions (LxWxH)     | 150x90x70 cm                                 |                                          |
| Weight                 | 140 kg                                       |                                          |
| Display                | Touchscreen HMI                              |                                          |
| Control Type           | PLC                                          |                                          |